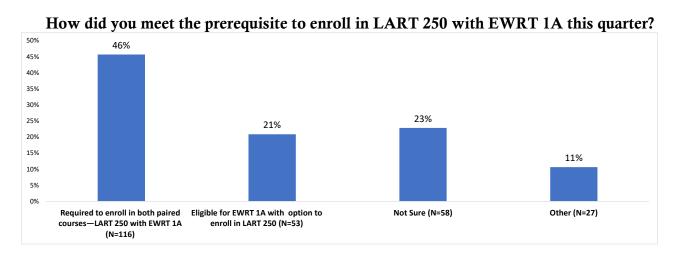

#### **Results:**

- 46% (N=116) of respondents indicated they were required to enroll in EWRT 1A + LART 250 based on their English placement result.
- 21% (N=53) of respondents indicated they were eligible for EWRT 1A standalone.

- Other reasons respondents cited, albeit at a lower frequency, were the bundled course fit with their schedule and they wanted the extra support.
- These findings were observed among half of the remaining respondents who self-reported they were eligible for the standalone and the registration forced them to also enroll in LART 250 and/or they were not aware they could enroll in EWRT 1A standalone (N=20) as well as most of the respondents who were unsure how they met the prerequisite to enroll in the bundled course (N=58).